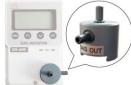

## **3 color LED Digital Display**

### **Normal**

Warning

**Alarm** 

#### Example Body

[Dry Battery] Type for tunnel, underground construction field etc.

#### Optional accessories

 Remote sensor (Cable length: 3m/5m/10m/20m)

- Mounting plate
- · Calibration cap

[AC100V / DC24V] Type for clean room, laboratory, etc.

Compact size (80x120x35.5mm)