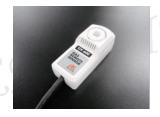

Remote sensor with cable length 3m, 5m, 10m, 20m are available (optional)

Pressure compensation to eliminate false alarm caused by pressure variation

#### Optional accessories

 Remote sensor (Cable length: 3m/5m/10m/20m)

- Mounting plate
- · Calibration cap

[AC100V / DC24V] Type for clean room, laboratory, etc.

Compact size (80x120x35.5mm)