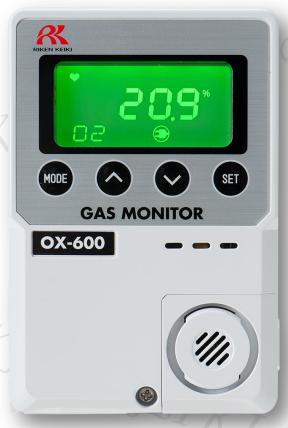

# **INDOOR OXYGEN MONITOR**

# **Model OX-600**

### **Features**

Stand alone with audible and visual alarms (Analog output is also available)

Intuitive three color alarming display

Long life and reliable oxygen sensor

Three kinds of power supply are available, 100-120VAC, 24VDC, and Dry cells (two AA batteries)

#### Specifications

| •                              |                                                                                                |              |                            |
|--------------------------------|------------------------------------------------------------------------------------------------|--------------|----------------------------|
| Model Name                     | OX-600                                                                                         |              |                            |
| <b>Detection Principle</b>     | Galvanic cell                                                                                  |              |                            |
| Gas Detected                   | Oxygen                                                                                         |              |                            |
| Sampling Method                | Diffusion or remote sampling method                                                            |              |                            |
| Measuring Range                | 0-25.0vol% ( 0.1vol% digit)                                                                    |              |                            |
| Preset Alarm Levels            | 1st :19.0vol% 2nd : 18.0vol% (Standard)                                                        |              |                            |
| Alarm Types                    | Two preset alarms (L-LL)                                                                       |              |                            |
| <b>Trouble Alarm Method</b>    | Non-latching or Latching                                                                       |              |                            |
| Display                        | LCD digital display (3 digits, 3 color, Green, Orange, Red backlight) <sup>#1</sup>            |              |                            |
| Indication on the display      | Measuring gas, Gas concentration, Measuring unit, Battery level (alkaline battery type only)   |              |                            |
| Functions                      | Self-diagnosis(sensor fail, watch fail, system fail), Pressure compensation                    |              |                            |
| Power Supply                   | 100-120VAC 50/60Hz                                                                             | DC24V±10%    | AA alkaline battery x 2pcs |
| Power Consumption              | MAX5VA                                                                                         | MAX3W        | 1                          |
| Alarm Contact                  | Non-voltage contact 1a or 1b • normally-open (closed in ALARM)                                 |              | _ <b>*</b> 2               |
| Transmittance<br>Specification | DC 4-20mA (Non-isolated, Resistive load under 300 $\Omega$ ) or DC 0-1 $V$ (Non-isolated)      |              | DC 0-1V (Non-isolated)     |
| Remote cable                   | 3m/5m/10m/20m                                                                                  |              |                            |
| Operating                      | 0-40℃(no sudden change), Below 90%RH以下(no-condensing)                                          |              |                            |
| Dimension                      | Body: approx. 80(W) × 120(H) × 35.5(D) mm<br>Remote sensor: approx. 40(W) × 96(H) × 35.5(D) mm |              |                            |
| Weight                         | Approx. 200g                                                                                   | Approx. 180g | Approx. 230g               |
| Weight of remote sensor        | Approx. 55g(without cable)                                                                     |              |                            |