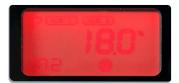

## **3 color LED Digital Display**

### **Normal**

Warning

**Alarm** 

#### Specifications

| •                              |                                                                                                |              |                            |
|--------------------------------|------------------------------------------------------------------------------------------------|--------------|----------------------------|
| Model Name                     | OX-600                                                                                         |              |                            |
| <b>Detection Principle</b>     | Galvanic cell                                                                                  |              |                            |
| Gas Detected                   | Oxygen                                                                                         |              |                            |
| Sampling Method                | Diffusion or remote sampling method                                                            |              |                            |
| Measuring Range                | 0-25.0vol% ( 0.1vol% digit)                                                                    |              |                            |
| Preset Alarm Levels            | 1st :19.0vol% 2nd : 18.0vol% (Standard)                                                        |              |                            |
| Alarm Types                    | Two preset alarms (L-LL)                                                                       |              |                            |
| <b>Trouble Alarm Method</b>    | Non-latching or Latching                                                                       |              |                            |
| Display                        | LCD digital display (3 digits, 3 color, Green, Orange, Red backlight) <sup>#1</sup>            |              |                            |
| Indication on the display      | Measuring gas, Gas concentration, Measuring unit, Battery level (alkaline battery type only)   |              |                            |
| Functions                      | Self-diagnosis(sensor fail, watch fail, system fail), Pressure compensation                    |              |                            |
| Power Supply                   | 100-120VAC 50/60Hz                                                                             | DC24V±10%    | AA alkaline battery x 2pcs |
| Power Consumption              | MAX5VA                                                                                         | MAX3W        | 1                          |
| Alarm Contact                  | Non-voltage contact 1a or 1b • normally-open (closed in ALARM)                                 |              | _ <b>*</b> 2               |
| Transmittance<br>Specification | DC 4-20mA (Non-isolated, Resistive load under 300 $\Omega$ ) or DC 0-1 $V$ (Non-isolated)      |              | DC 0-1V (Non-isolated)     |
| Remote cable                   | 3m/5m/10m/20m                                                                                  |              |                            |
| Operating                      | 0-40℃(no sudden change), Below 90%RH以下(no-condensing)                                          |              |                            |
| Dimension                      | Body: approx. 80(W) × 120(H) × 35.5(D) mm<br>Remote sensor: approx. 40(W) × 96(H) × 35.5(D) mm |              |                            |
| Weight                         | Approx. 200g                                                                                   | Approx. 180g | Approx. 230g               |
| Weight of remote sensor        | Approx. 55g(without cable)                                                                     |              |                            |