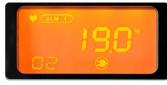

## **3 color LED Digital Display**

### **Normal**

Warning

**Alarm** 

#### Specifications

| •                              |                                                                                                |              |                            |
|--------------------------------|------------------------------------------------------------------------------------------------|--------------|----------------------------|
| Model Name                     | OX-600                                                                                         |              |                            |
| <b>Detection Principle</b>     | Galvanic cell                                                                                  |              |                            |
| Gas Detected                   | Oxygen                                                                                         |              |                            |
| Sampling Method                | Diffusion or remote sampling method                                                            |              |                            |
| Measuring Range                | 0-25.0vol% ( 0.1vol% digit)                                                                    |              |                            |
| Preset Alarm Levels            | 1st :19.0vol% 2nd : 18.0vol% (Standard)                                                        |              |                            |
| Alarm Types                    | Two preset alarms (L-LL)                                                                       |              |                            |
| <b>Trouble Alarm Method</b>    | Non-latching or Latching                                                                       |              |                            |
| Display                        | LCD digital display (3 digits, 3 color, Green, Orange, Red backlight) <sup>#1</sup>            |              |                            |
| Indication on the display      | Measuring gas, Gas concentration, Measuring unit, Battery level (alkaline battery type only)   |              |                            |
| Functions                      | Self-diagnosis(sensor fail, watch fail, system fail), Pressure compensation                    |              |                            |
| Power Supply                   | 100-120VAC 50/60Hz                                                                             | DC24V±10%    | AA alkaline battery x 2pcs |
| Power Consumption              | MAX5VA                                                                                         | MAX3W        | 1                          |
| Alarm Contact                  | Non-voltage contact 1a or 1b • normally-open (closed in ALARM)                                 |              | _ <b>*</b> 2               |
| Transmittance<br>Specification | DC 4-20mA (Non-isolated, Resistive load under 300 $\Omega$ ) or DC 0-1 $V$ (Non-isolated)      |              | DC 0-1V (Non-isolated)     |
| Remote cable                   | 3m/5m/10m/20m                                                                                  |              |                            |
| Operating                      | 0-40℃(no sudden change), Below 90%RH以下(no-condensing)                                          |              |                            |
| Dimension                      | Body: approx. 80(W) × 120(H) × 35.5(D) mm<br>Remote sensor: approx. 40(W) × 96(H) × 35.5(D) mm |              |                            |
| Weight                         | Approx. 200g                                                                                   | Approx. 180g | Approx. 230g               |
| Weight of remote sensor        | Approx. 55g(without cable)                                                                     |              |                            |