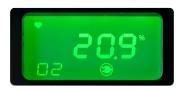

# **INDOOR OXYGEN MONITOR**

# **Model OX-600**



## **3 color LED Digital Display**



### **Normal**



Warning



**Alarm** 

### **Features**

Stand alone with audible and visual alarms (Analog output is also available)

Intuitive three color alarming display

Long life and reliable oxygen sensor

Three kinds of power supply are available, 100-120VAC, 24VDC, and Dry cells (two AA batteries)

Remote sensor with cable length 3m, 5m, 10m, 20m are available (optional)

Pressure compensation to eliminate false alarm caused by pressure variation

## **Applications**

Laboratories, Cryogenic, Clean room, Gas storage room, any facilities using inert gases such as nitrogen, argon, helium, etc.



#### Specifications

| •                              |                                                                                                |              |