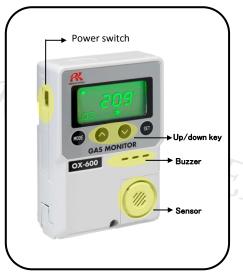

## **3 color LED Digital Display**

### **Normal**

Warning

**Alarm** 

### **Features**

Stand alone with audible and visual alarms (Analog output is also available)

Intuitive three color alarming display

Long life and reliable oxygen sensor

Three kinds of power supply are available, 100-120VAC, 24VDC, and Dry cells (two AA batteries)

#### Specifications

| •                              |                                                                                                |              |                            |
|--------------------------------|------------------------------------------------------------------------------------------------|--------------|----------------------------|
| Model Name                     | OX-600                                                                                         |              |                            |
| <b>Detection Principle</b>     | Galvanic cell                                                                                  |              |                            |
| Gas Detected                   | Oxygen                                                                                         |              |                            |
| Sampling Method                | Diffusion or remote sampling method                                                            |              |                            |
| Measuring Range                | 0-25.0vol% ( 0.1vol% digit)                                                                    |              |                            |
| Preset Alarm Levels            | 1st :19.0vol% 2nd : 18.0vol% (Standard)                                                        |              |                            |
| Alarm Types                    | Two preset alarms (L-LL)                                                                       |              |                            |
| <b>Trouble Alarm Method</b>    | Non-latching or Latching                                                                       |              |                            |
| Display                        | LCD digital display (3 digits, 3 color, Green, Orange, Red backlight) <sup>#1</sup>            |              |                            |
| Indication on the display      | Measuring gas, Gas concentration, Measuring unit, Battery level (alkaline battery type only)   |              |                            |
| Functions                      | Self-diagnosis(sensor fail, watch fail, system fail), Pressure compensation                    |              |                            |
| Power Supply                   | 100-120VAC 50/60Hz                                                                             | DC24V±10%    | AA alkaline battery x 2pcs |
| Power Consumption              | MAX5VA                                                                                         | MAX3W        | 1                          |
| Alarm Contact                  | Non-voltage contact 1a or 1b • normally-open (closed in ALARM)                                 |              | _ <b>*</b> 2               |
| Transmittance<br>Specification | DC 4-20mA (Non-isolated, Resistive load under 300 $\Omega$ ) or DC 0-1 $V$ (Non-isolated)      |              | DC 0-1V (Non-isolated)     |
| Remote cable                   | 3m/5m/10m/20m                                                                                  |              |                            |
| Operating                      | 0-40℃(no sudden change), Below 90%RH以下(no-condensing)                                          |              |                            |
| Dimension                      | Body: approx. 80(W) × 120(H) × 35.5(D) mm<br>Remote sensor: approx. 40(W) × 96(H) × 35.5(D) mm |              |                            |
| Weight                         | Approx. 200g                                                                                   | Approx. 180g | Approx. 230g               |
| Weight of remote sensor        | Approx. 55g(without cable)                                                                     |              |                            |