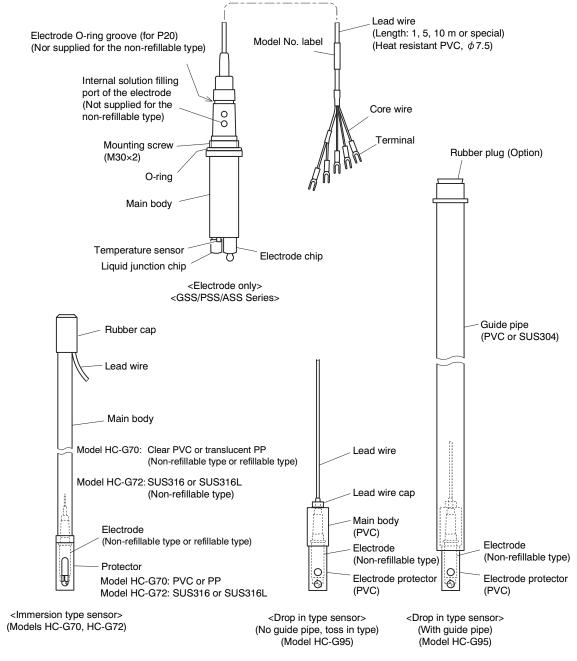

## 1.2 Names of Each Part of Sensor

Names of Each Part of Electrode and Sensors

- (a) Immersion type and drop in type ..... The Models HC-G70 and HC-G72 are immersion type sensors that make measurements by being immersed into the sample water. The Model HC-G95 is the drop in type that makes measurements by being dropped into guide pipe immersed in the sample water. When the drop in type sensor order specifications are "no guide pipe", it is the toss in type.
- (b)Identification of non-refillable type and refillable type ..... The electrode can be identified by the absence of an internal solution refilling port.